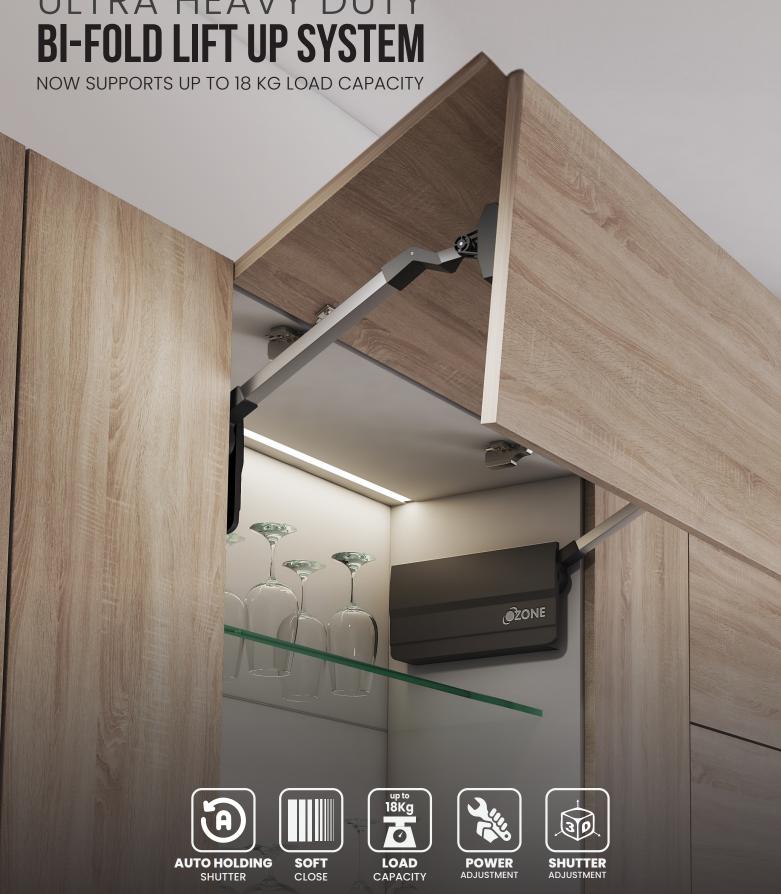

COMPATIBLE WITH **WOODEN & FRAMED GLASS SHUTTERS** 

## **TECHNICAL SPECIFICATIONS:**

Shutter Lifting Capacity: For Cabinet Outer Height:

Up to 18Kg 600-800mm

For Cabinet Outer Width: Cabinet Clear Depth:

600-1200mm Min. 280mm

3D Adjustment:

Depth: +/-2mm; Height: : +/-2mm; Overlay: +/-2mm