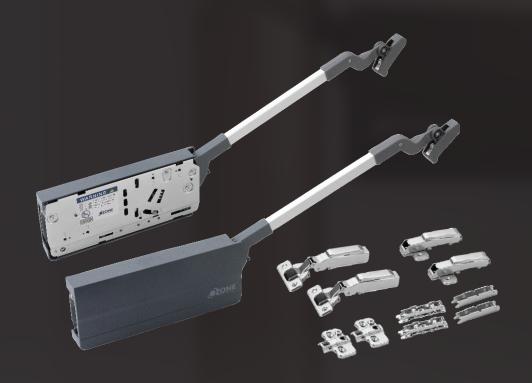

## **ORDERING DETAILS:**

## **ULTRA HEAVY DUTY BI-FOLD**

| Product Code          | Max.<br>Weight | MRP        |
|-----------------------|----------------|------------|
| OK-LU-BF-UHD STD GREY | 18Kg           | ₹ 10,411/- |

## **HEAVY DUTY BI-FOLD**

| Product Code         | Max.<br>Weight | MRP        |
|----------------------|----------------|------------|
| OK-LU-BF-HD STD GREY | 9.4Kg          | ₹ 10,411/- |

**Note:** Supplied along with cabinet and center hinges Suitable for use with wooden doors made of plywood, MDF, HDF, HDHMR, and similar materials.